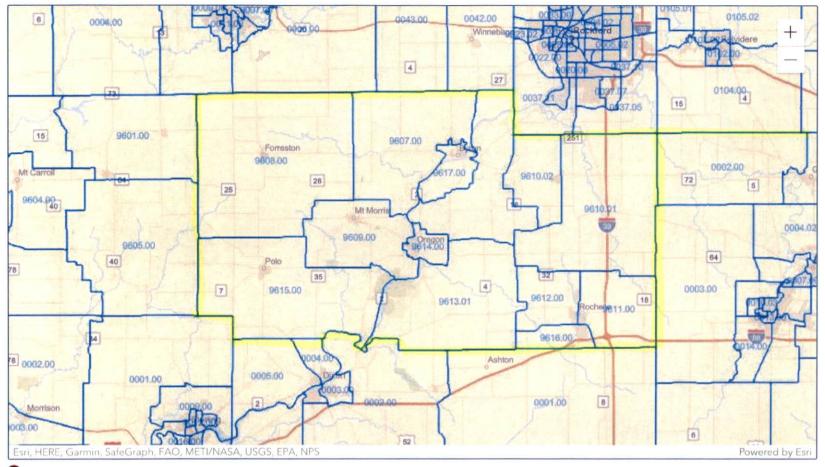

## As of April 1, 2025

Ogle County – Census Tract Map

All Census Tracts

Winnebago County – Census Tract Map

All Census Tracts

Revised by board 3/6/2023

**Rochelle** 233 E. IL Route 38 Rochelle, IL 61068 815.562.3838 New Milford 7035 11th St. Rockford, IL 61109 815.874.6156 **Creston** 400 E. Hwy. 38 Creston, IL 60113 815.384.3838 **Byron** 504 W. Blackhawk Dr. Byron, IL 61010 815.234.3131

## FFIEC Geocoding/Mapping System -- 2023

Matched Address: MSA: || State: || County: || Tract Code:

Ogle country assessment ana

Selected Tract MSA: || State: || County: || Tract Code: