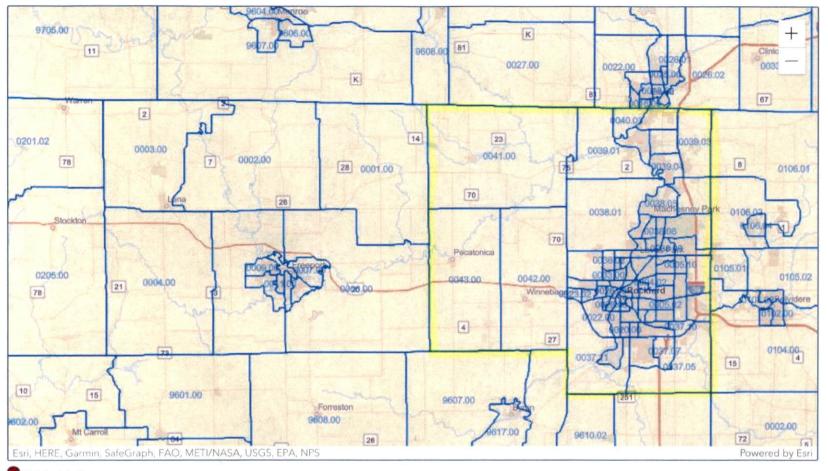

## As of April 1, 2025

Ogle County – Census Tract Map

All Census Tracts

Winnebago County – Census Tract Map

All Census Tracts

Revised by board 3/6/2023

**Rochelle** 233 E. IL Route 38 Rochelle, IL 61068 815.562.3838 New Milford 7035 11th St. Rockford, IL 61109 815.874.6156 **Creston** 400 E. Hwy. 38 Creston, IL 60113 815.384.3838 **Byron** 504 W. Blackhawk Dr. Byron, IL 61010 815.234.3131

## STREE FFIEC Geocoding/Mapping System -- 2023

Matched Address: MSA: || State: || County: || Tract Code:

Winneb ago county Census tracts

Selected Tract MSA: || State: || County: || Tract Code: