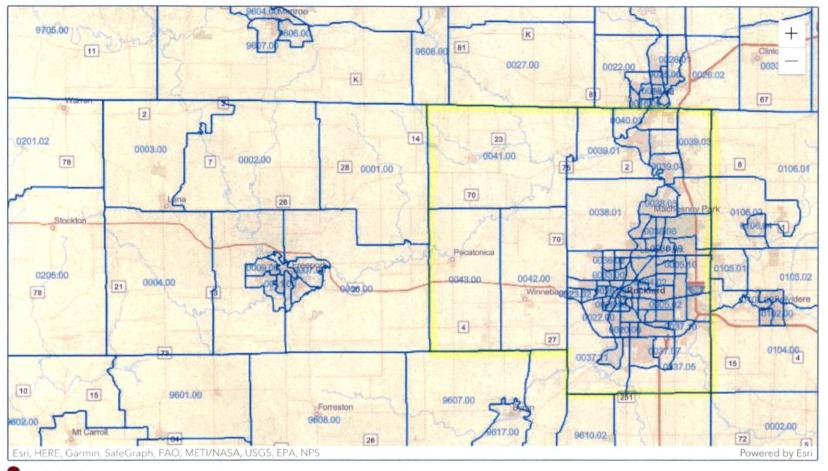

## Reviewed March 13, 2024

Ogle County – Census Tract Map

All Census Tracts

Winnebago County – Census Tract Map

All Census Tracts

Revised by board 3/6/2023

**Rochelle** 233 E. IL Route 38 Rochelle, IL 61068 815.562.3838 New Milford 7035 11th St. Rockford, IL 61109 815.874.6156 **Creston** 400 E. Hwy. 38 Creston, IL 60113 815.384.3838 **Byron** 504 W. Blackhawk Dr. Byron, IL 61010 815.234.3131

## STREE FFIEC Geocoding/Mapping System -- 2023

Matched Address: MSA: || State: || County: || Tract Code:

Winneb ago county Census tracts

Selected Tract MSA: || State: || County: || Tract Code: