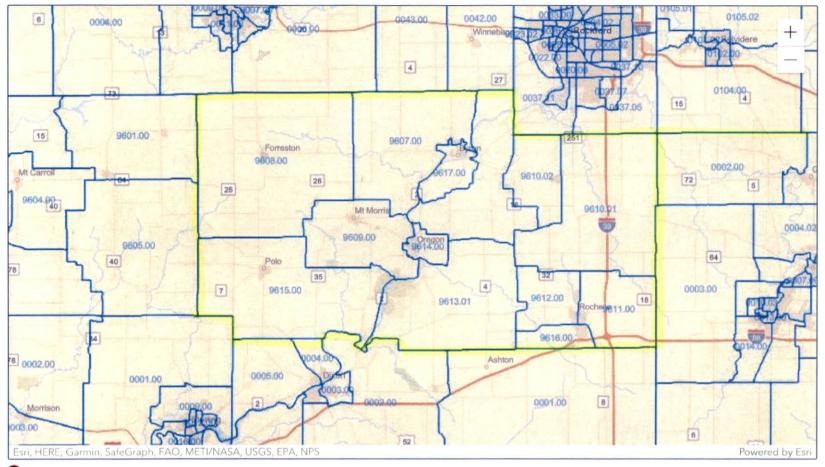

## Reviewed March 13, 2024

Ogle County – Census Tract Map

All Census Tracts

Winnebago County – Census Tract Map

All Census Tracts

Revised by board 3/6/2023

**Rochelle** 233 E. IL Route 38 Rochelle, IL 61068 815.562.3838 New Milford 7035 11th St. Rockford, IL 61109 815.874.6156 **Creston** 400 E. Hwy. 38 Creston, IL 60113 815.384.3838 **Byron** 504 W. Blackhawk Dr. Byron, IL 61010 815.234.3131

## FFIEC Geocoding/Mapping System -- 2023

Matched Address: MSA: || State: || County: || Tract Code:

Ogle country assessment ana

Selected Tract MSA: || State: || County: || Tract Code: